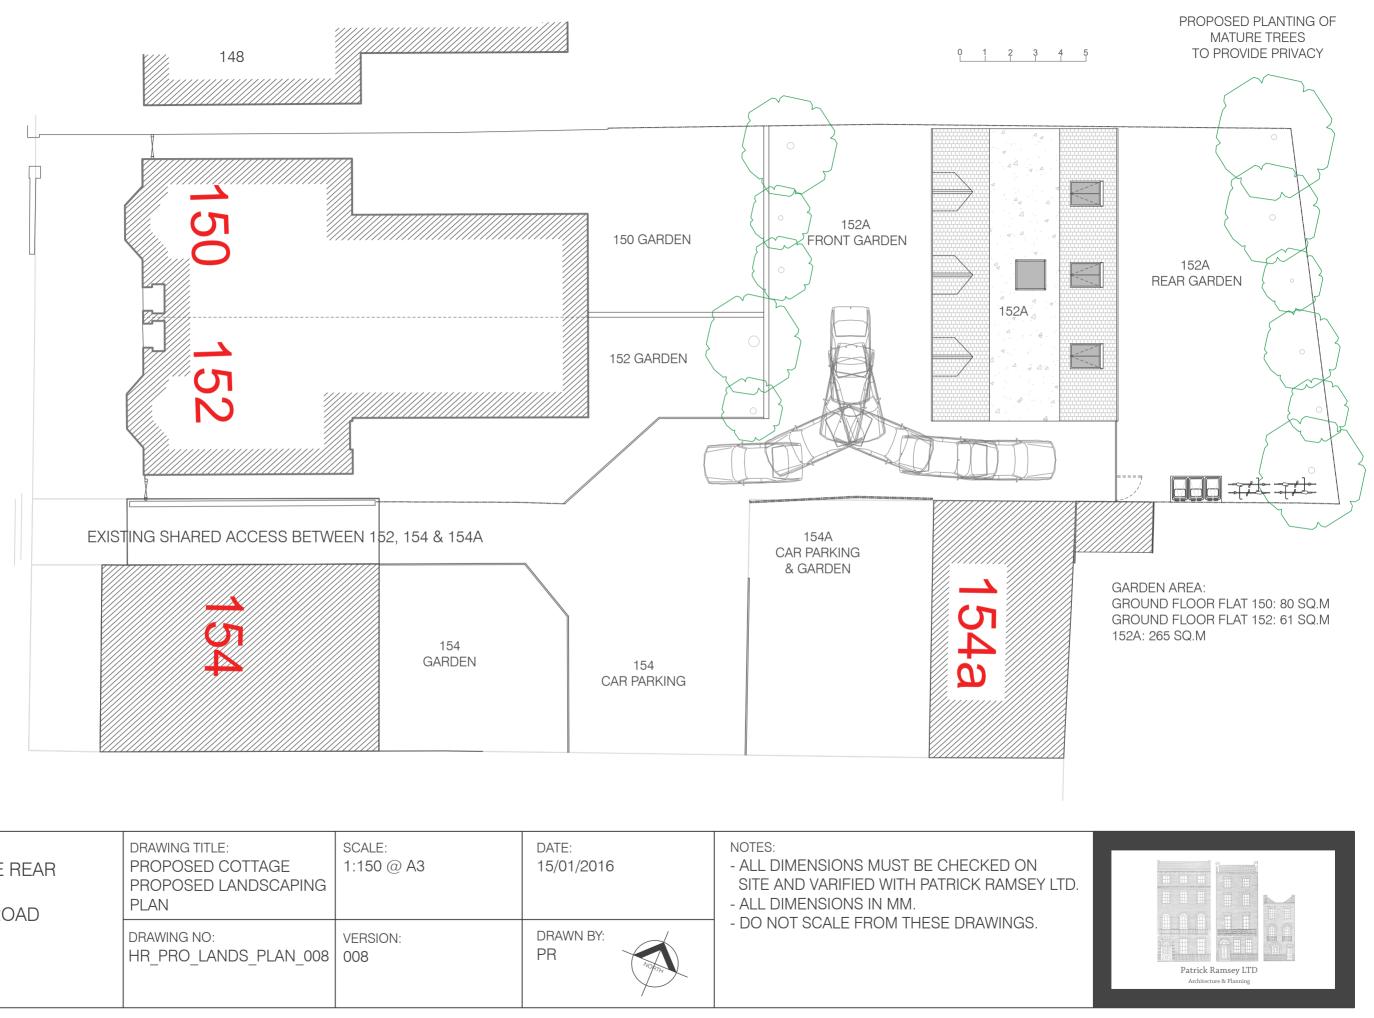

| PROJECT:<br>LAND TO THE REAR<br>150 & 152<br>HARTFIELD ROAD<br>LONDON<br>SW19 3TJ | DRAWING TITLE:<br>PROPOSED COTTAGE<br>PROPOSED LANDSCAPING<br>PLAN | SCALE:<br>1:150 @ A3 | DATE:<br>15/01/2016 | NOTES:<br>- ALL DIMENSIONS MUST BE CHECKED ON<br>SITE AND VARIFIED WITH PATRICK RAMSE<br>- ALL DIMENSIONS IN MM.<br>- DO NOT SCALE FROM THESE DRAWINGS |
|-----------------------------------------------------------------------------------|--------------------------------------------------------------------|----------------------|---------------------|--------------------------------------------------------------------------------------------------------------------------------------------------------|
|                                                                                   | DRAWING NO:<br>HR_PRO_LANDS_PLAN_008                               | VERSION:<br>008      | DRAWN BY:<br>PR     |                                                                                                                                                        |